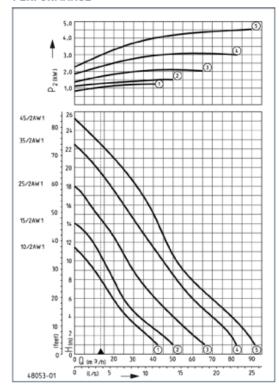

# 1. Delivery Gate pump

Jung pumpen 15/2 AW1, Ex JP47279

#### **PERFORMANCE**

|               |         | Single unit | :       | Duplex uni | it      |  |  |  |
|---------------|---------|-------------|---------|------------|---------|--|--|--|
| Туре          | ArtNr.  | Туре        | ArtNr.  | Туре       | ArtNr.  |  |  |  |
| Without ex-pr | roof    |             |         |            |         |  |  |  |
| 10/2 AW1      | JP47280 | AD 25       | JP00310 | BD 25      | JP45737 |  |  |  |
| 15/2 AW1      | JP47278 | AD 25       | JP00310 | BD 25      | JP45737 |  |  |  |
| 25/2 AW1      | JP09149 | AD 46       | JP14353 | BD 46      | JP45739 |  |  |  |
| 35/2 AW1      | JP09151 | AD 610      | JP14354 | BD 610     | JP45741 |  |  |  |
| 45/2 AW1      | JP46796 | AD 910      | JP47263 | BD 910     | JP47264 |  |  |  |
| With ex-proof |         |             |         |            |         |  |  |  |
| 10/2 AW1, Ex  | JP47281 | AD 25 Ex    | JP09683 | BD 25 Ex   | JP09681 |  |  |  |
| 15/2 AW1, Ex  | JP47279 | AD 25 Ex    | JP09683 | BD 25 Ex   | JP09681 |  |  |  |
| 25/2 AW1, Ex  | JP09150 | AD 46 Ex    | JP14355 | BD 46 Ex   | JP14360 |  |  |  |
| 35/2 AW1, Ex  | JP09152 | AD 610 Ex   | JP14356 | BD 610 Ex  | JP14361 |  |  |  |
| 45/2 AW1, Ex  | JP46870 | AD 910 Ex   | JP47265 | BD 910 Ex  | JP47266 |  |  |  |

Additional requirements, see technical data control units

| Туре     | Delivery head H [m]             | - 1 | 2  | 3  | 4  | 5  | 6  | 7  | 8  | 9  | 10 | 12 | 14 | 16 | 18 | 20 | 22 |
|----------|---------------------------------|-----|----|----|----|----|----|----|----|----|----|----|----|----|----|----|----|
| 10/2 AW1 | Flow rate Q [m <sup>3</sup> /h] | 45  | 37 | 31 | 27 | 22 | 19 | 16 | 13 | 10 | 7  |    |    |    |    |    |    |
| 15/2 AW1 |                                 | 50  | 45 | 37 | 33 | 28 | 25 | 22 | 20 | 17 | 15 | 10 |    |    |    |    |    |
| 25/2 AW1 |                                 | 68  | 61 | 55 | 51 | 46 | 41 | 37 | 33 | 30 | 27 | 22 | 16 | 9  |    |    |    |
| 35/2 AW1 |                                 | 82  | 80 | 76 | 70 | 65 | 59 | 56 | 52 | 48 | 44 | 38 | 32 | 26 | 19 | 11 | 2  |
| 45/2 AW1 |                                 | 95  | 90 | 84 | 78 | 75 | 72 | 64 | 60 | 54 | 52 | 46 | 41 | 37 | 30 | 24 | 18 |

We reserve the right to change specifications without notice. Pump performance is subject to ISO 9906 tolerances

The minimum flow rate in the pressure pipe of  $\nu=0.7$  m/s is marked in the Q-H-diagram (operative limit).